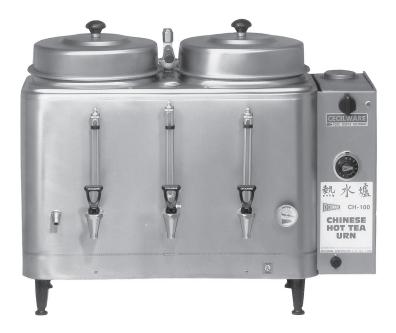

**Chinese Hot Tea Urns** 

model-CH100N

## **Specifications**

| Model                  | Description                                                                                                   | Electrical                                                   | Product Dimensions<br>(H x W X D)                | Ship<br>Weight   |
|------------------------|---------------------------------------------------------------------------------------------------------------|--------------------------------------------------------------|--------------------------------------------------|------------------|
| <b>CH75N</b> (119882)  | Single, 3 gallon (11.4 L) capacity.<br>Electro-Mechanical timer, adjustable<br>by-pass, push-button agitator. | 120/240V / 7 kW / 29A / 1Ph<br>120/208V / 5.3 kW / 26A / 1Ph | 29.1" x 21.4" x 17.5"<br>(74 cm x 54 cm x 44 cm) | 75 lbs.<br>( kg) |
| <b>CH100N</b> (119905) | Twin, 3 gallon (11.4 L) capacity.<br>Electro-Mechanical timer.                                                | 120/240V / 8 kW / 34A / 1Ph<br>120/208V / 6 kW / 29A / 1Ph   | 29.1" x 33.4" x 17.5"<br>(74 cm x 85 cm x 44 cm) | 98 lbs.<br>( kg) |