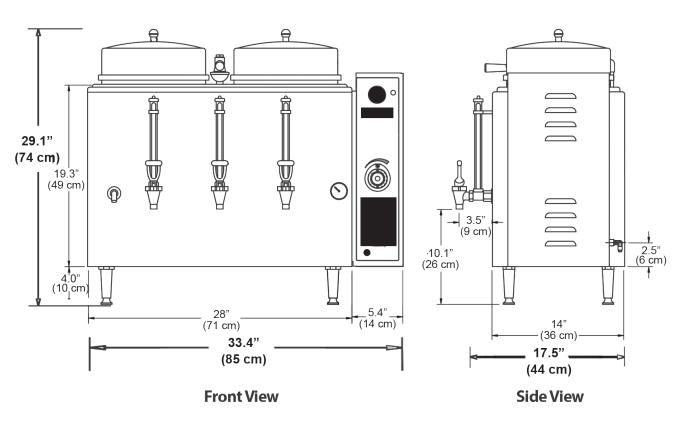

## **Specifications**

| Model                  | Description                                                                                                   | Electrical                                                   | Product Dimensions<br>(H x W X D)                | Ship<br>Weight   |
|------------------------|---------------------------------------------------------------------------------------------------------------|--------------------------------------------------------------|--------------------------------------------------|------------------|
| <b>CH75N</b> (119882)  | Single, 3 gallon (11.4 L) capacity.<br>Electro-Mechanical timer, adjustable<br>by-pass, push-button agitator. | 120/240V / 7 kW / 29A / 1Ph<br>120/208V / 5.3 kW / 26A / 1Ph | 29.1" x 21.4" x 17.5"<br>(74 cm x 54 cm x 44 cm) | 75 lbs.<br>( kg) |
| <b>CH100N</b> (119905) | Twin, 3 gallon (11.4 L) capacity.<br>Electro-Mechanical timer.                                                | 120/240V / 8 kW / 34A / 1Ph<br>120/208V / 6 kW / 29A / 1Ph   | 29.1" x 33.4" x 17.5"<br>(74 cm x 85 cm x 44 cm) | 98 lbs.<br>( kg) |